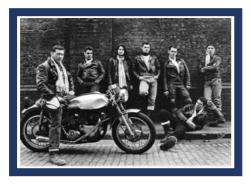

## **VOCABULARY**

| Mod       | A young person from a group who were characterised by |
|-----------|-------------------------------------------------------|
|           | their smart appearance.                               |
| Rocker    | A young person form a                                 |
|           | group who enjoyed rock                                |
|           | music.                                                |
| Vespa/    | An Italian make of scooter.                           |
| Lambretta |                                                       |
| Culture   | The ideas, customs, and                               |
|           | social behaviour of a                                 |
|           | particular people or society.                         |

## STICKY KNOWLEDGE

| In 1964 there were<br>battles between Mods<br>and Rockers. | Mods rode scooters and rockers rode motorbikes. |
|------------------------------------------------------------|-------------------------------------------------|
| Rockers enjoyed 1950's                                     | Mods wore smart clothes                         |
| rock music by artists                                      | and rockers wore leather                        |
| such as Elvis Presley.                                     | biker jackets                                   |
| Mods enjoyed 1960s ska                                     | Mods and Rockers                                |
| music, soul and R&B, as                                    | culture influenced The                          |
| well as British bands                                      | Beatles                                         |
| such as The Who and                                        |                                                 |
| The Kinks.                                                 |                                                 |