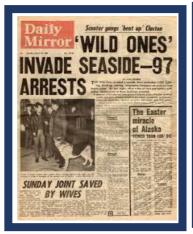

## STICKY KNOWLEDGE

| In 1964 there were<br>battles between Mods<br>and Rockers. | Mods rode scooters and rockers rode motorbikes. |
|------------------------------------------------------------|-------------------------------------------------|
| Rockers enjoyed 1950's                                     | Mods wore smart clothes                         |
| rock music by artists                                      | and rockers wore leather                        |
| such as Elvis Presley.                                     | biker jackets                                   |
| Mods enjoyed 1960s ska                                     | Mods and Rockers                                |
| music, soul and R&B, as                                    | culture influenced The                          |
| well as British bands                                      | Beatles                                         |
| such as The Who and                                        |                                                 |
| The Kinks.                                                 |                                                 |