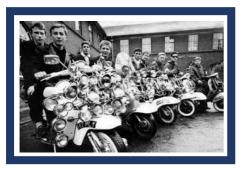

## **VOCABULARY**

| Mod       | A young person from a group who were characterised by |
|-----------|-------------------------------------------------------|
|           | their smart appearance.                               |
| Rocker    | A young person form a                                 |
|           | group who enjoyed rock                                |
|           | music.                                                |
| Vespa/    | An Italian make of scooter.                           |
| Lambretta |                                                       |
| Culture   | The ideas, customs, and                               |
|           | social behaviour of a                                 |
|           | particular people or society.                         |

## STICKY KNOWLEDGE

| In 1964 there were<br>battles between Mods<br>and Rockers. | Mods rode scooters and rockers rode motorbikes. |
|------------------------------------------------------------|-------------------------------------------------|
| Rockers enjoyed 1950's                                     | Mods wore smart clothes                         |
| rock music by artists                                      | and rockers wore leather                        |
| such as Elvis Presley.                                     | biker jackets                                   |
| Mods enjoyed 1960s ska                                     | Mods and Rockers                                |
| music, soul and R&B, as                                    | culture influenced The                          |
| well as British bands                                      | Beatles                                         |
| such as The Who and                                        |                                                 |
| The Kinks.                                                 |                                                 |