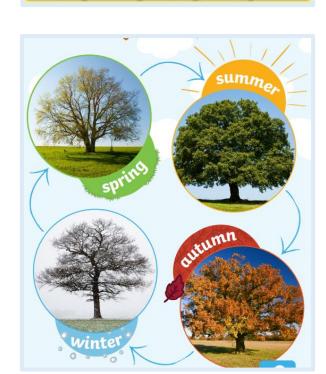

#### What will I learn?

- There are four seasons, autumn, winter, spring and summer
- Autumn occurs during September, October and November
- Winter occurs during December, January and February
- Spring occurs during March, April and May
- Summer occurs during June, July and August
- The amount of day light we have depends on the season we are in
- The weather changes depending on the season we are in