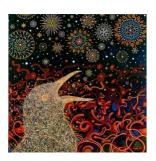

#### FRED TOMASELLI (1956-)

Fred Tomaselli is an American artist. Pattern features prominently in much of his artwork, as well as nature, beauty and space. He is best known for his highly detailed paintings on wood panels, combining different collage materials (including text from newspapers) in a thick layer of clear, epoxy resin.