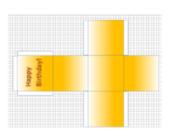

How to use computer aided design to create a net. How to apply understanding of how to strengthen

How to evaluate their product using appropriate

**STICKY KNOWLED** 

| VOCABJLARY        |                                                           |
|-------------------|-----------------------------------------------------------|
| CAD               | Computer aided design                                     |
| Net               | The flat or opened out shape of an object such as a box.  |
| Shell Structure   | A hollow structure with a thin outer covering.            |
| Three Dimensional | A 3D object appears to have length,<br>depth and breadth. |