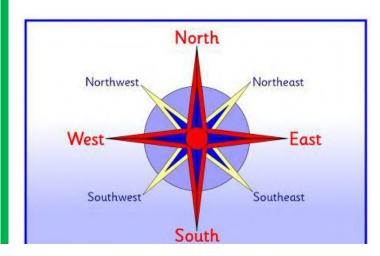

### What should I already know?

- I can locate the UK on a world map.
- I can locate Stoke-on-Trent on a UK map.
- I can name and locate eight counties and six cities in England.
- I can name the eight points of a compass.

# Vocabulary

| Europe  | Sixth largest continent |
|---------|-------------------------|
|         | and third most          |
|         | populous.               |
| Country | A land controlled by a  |
|         | single government.      |
| Capital | The city where a        |
|         | government of a         |
|         | country is located.     |
| Compass | A tool for finding      |
|         | direction.              |
|         |                         |